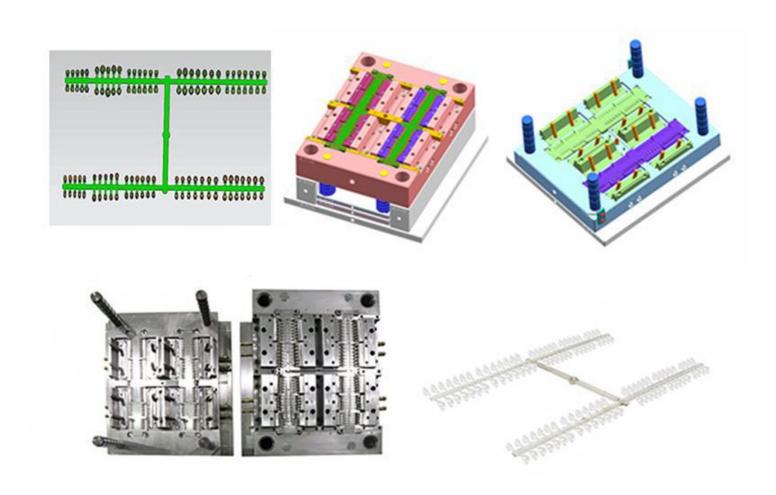

| 350*435                              | 1        | Taiwan |         | Blender Machine         | KINGLONG | 50KG     | 1        | China  |                                         |
|                     | ACCURATE        | 350*450                              | 1        | China  | all.    | Assembly Line           | KINGLONG | 8M       | 1        | China  |                                         |
| Milling Machine     | TAIZHENG        | 350*800                              | 4        | Taiwan |         | Crane                   | JUREN    | 3T       | 2        | China  |                                         |

## SERVICE

#### Service

- ♦ New product development
- ♦ Structure design
- ♦ Mold design
- Prototype fabrication
- ♦ Plastic mold making
- ♦ Plastic injection molding



#### Service Scope

♦ Expert in all kinds of plastic molds:



♦ Plastic injection molding

#### Value-added Service

We provide value-added and onestop service, from plastic injection mold design to delivery.

♦ We also provide out—source service of dustless auto painting, electroplating, silkscreen, to partner factory.

·-Customers send inquiry detail (2D, 3D, photos, samples) • - Intertech provides technical checking and suggestion • - Intertech provides quotation Order confirmation •-Mold design layout preparation •-Mold design layout approval ·-Steel ordering ·-Mold making Mold assembly •-Mold trial with T1 samples delivery Sample dimension checking •-Sample approval Mold trial: •-upon request, we accept pilot run, low volume and mass production job. •-product delivery Molding produ