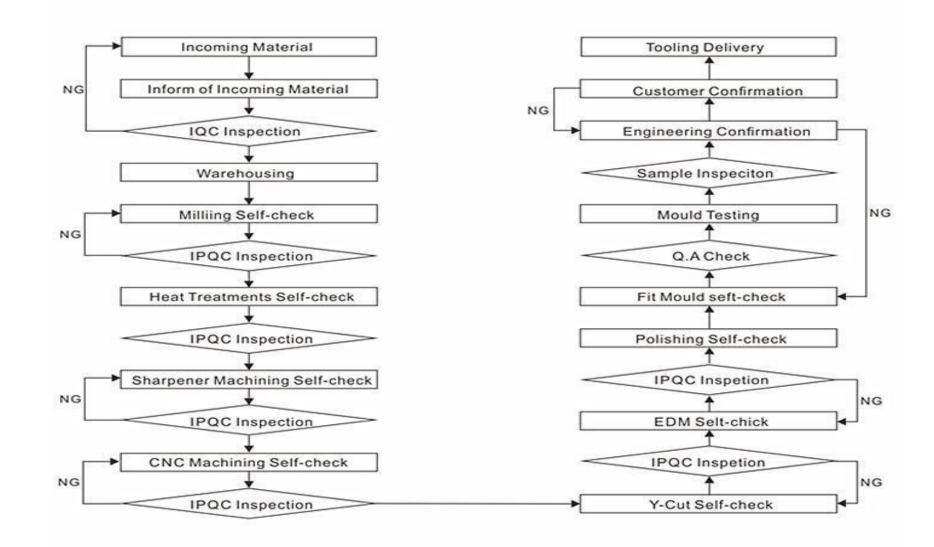

### Management Team - Factory Organizational Chart

| Responsible<br>Depts          | Reponsibility Post                                                    | Main Duty                                                                                                                                                                                                                               | Relevant Forms                                                                                                                                                                                                    |  |  |  |
|-------------------------------|-----------------------------------------------------------------------|-----------------------------------------------------------------------------------------------------------------------------------------------------------------------------------------------------------------------------------------|-------------------------------------------------------------------------------------------------------------------------------------------------------------------------------------------------------------------|--|--|--|
| Market Dept.                  | - Marketing Assistant<br>- Marketing Engineer<br>- Marketing Director | - Identity Target Customer<br>- Quote to Customer<br>- Confirm the Order & Deposit<br>- Provide Customer Information to Productiopn Dept.<br>- Make a Table for Mold Specification                                                      | <ul><li> Quotation Sheet</li><li> Monthly Orders Statistis</li><li> Mould Specification</li><li> Mould Release</li></ul>                                                                                          |  |  |  |
| Project Dept.                 | - Engineer<br>- Junior Engineer<br>- Director                         | <ul> <li>Build Mould File</li> <li>Check Part Information and Distribute to Relevant</li> <li>Departments</li> <li>Determine Schedule</li> <li>Mould Progress Report</li> <li>Mould Verification</li> </ul>                             | <ul> <li>Development Schedule</li> <li>Mould Progress Report</li> <li>Trial Parameter Report</li> <li>Mould Evaluation Report</li> <li>Work Sheet</li> <li>Release Mould Checking List</li> </ul>                 |  |  |  |
| Design Dept.                  | - Junior Engineer<br>- Designer<br>- Designer Director                | - Customer Data Review & Record<br>- Feedback the Related Information to Project Engineer<br>- Design Part Drawing, Mould Drawing & Make BOM<br>- Responsible for All Production Data Output<br>- Responsible for Design Changing & ECN | <ul> <li>Evaluation Table for 2D/3D</li> <li>Final Review &amp; Record</li> <li>Primary Market Record Table</li> <li>ECN</li> <li>Moldbase, Cavity &amp; Core List</li> </ul>                                     |  |  |  |
| Program Dept.                 | - Program Director<br>- Programmer<br>- Junior Programmer             | - Drawing & Programming of Copper<br>- Check and Ensure All Correct Copper Before EDM                                                                                                                                                   | - Copper List<br>- Program List<br>- Copper Drawing<br>- EDM Drawing                                                                                                                                              |  |  |  |
| Producessing<br>Dept.         | - MI/DR/GR Workman<br>- NC/EDM Workman<br>- Processing Head           | - Component Processing<br>- Cavity & Core Processing<br>- Ensure All the Pieces to Be Completed in Time                                                                                                                                 | - Self-checking Table<br>- Unqualified Information Feedback Form<br>- ECN                                                                                                                                         |  |  |  |
| Process &<br>Production Dept. | - Production Head<br>- Skilled Workman<br>- Production Director       | <ul> <li>Detailed Interpretation of Customer Product &amp; Mold Drawing</li> <li>Processing Schematic Drawing</li> <li>Measuring</li> <li>Mould Assembly</li> <li>Follow up the Progress of Parts Machining</li> </ul>                  | - Self-checking Table<br>- Processing Schematic Drawing<br>- ECN<br>- Unqualified Information Feedback Form<br>- Work Sheet<br>- Self-checking for Mould Assembly                                                 |  |  |  |
| QC Dept.                      | - IPQC<br>- QA<br>- Engineering Director                              | - Check the Incoming Material<br>- Processing Inspection<br>- Part Dimensions Inspection<br>- Outsourcing Quality Control<br>- Mould Verification Before Shipment                                                                       | <ul> <li>Incoming Inspection Report</li> <li>Processing Inspection Report</li> <li>Copper Electrade Inspection Report</li> <li>Part Inspection Report</li> <li>Mould Inspection Record Before Delivery</li> </ul> |  |  |  |

#### Project Management

We provide professional form and graphics, such as BOM of mold, weekly report with pictures, injection parameter report and dimension report to manage all of projects running process.